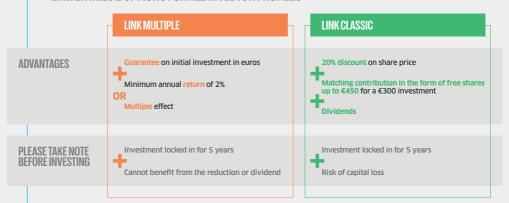

#### LINK FNTAILS 2 OPTIONS FOR ALL INVESTOR PROFILES

#### I have been notified of the subscription price:

the subscription price is equal to the reference price - 20%.

## An early release is possible in certain situations

Your investment is locked in for 5 years. Nevertheless, early release is possible in certain situations!

- These situations allow you to recover your assets before maturity.
- To find out more, consult the supplement regulations specific to your country, which are available on the **link.engie.com/2022** website.